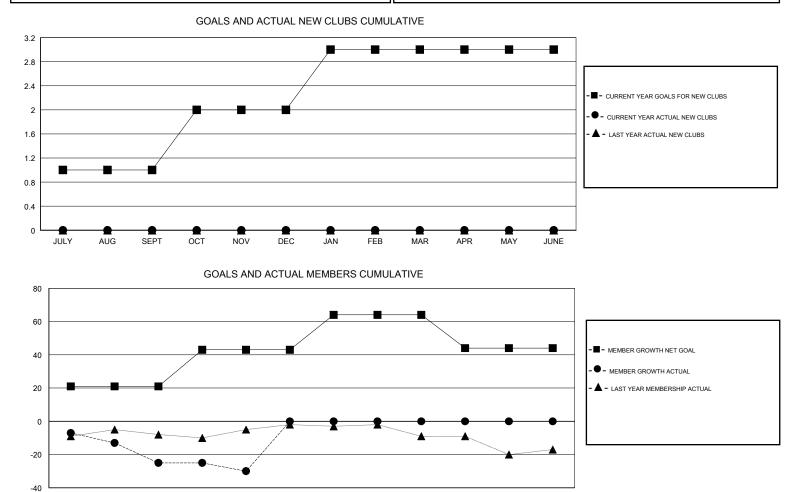

## LOCATION WASHINGTON

GMT CA

| Clubs         |               |           |               | Members               |                           |                         |                                                    |
|---------------|---------------|-----------|---------------|-----------------------|---------------------------|-------------------------|----------------------------------------------------|
|               | RESULTS FOR   | 2018-2019 |               | RESULTS FOR 2018-2019 |                           |                         |                                                    |
| QUARTER       | NEW CLUB GOAL | NEW CLUBS | DROPPED CLUBS | QUARTER               | MEMBER GROWTH NET<br>GOAL | MEMBER GROWTH<br>ACTUAL | DROPPED<br>MEMBERS ACTUAL<br>(including transfers) |
| JULY/AUG/SEPT | 1             | 0         | 0             | JULY/AUG/SEPT         | 21                        | 9                       | 32                                                 |
| OCT/NOV/DEC   | 1             | 0         | 0             | OCT/NOV/DEC           | 22                        | 14                      | 14                                                 |
| JAN/FEB/MAR   | 1             | 0         | 0             | JAN/FEB/MAR           | 21                        | 0                       | 0                                                  |
| APR/MAY/JUNE  | 0             | 0         | 0             | APR/MAY/JUNE          | -20                       | 0                       | 0                                                  |

JULY AUG SEPT OCT NOV DEC JAN FEB MAR APR MAY JUNE

| CLUB CANCELLED   | 0<br>40 | CLICK HERE FOR CUMULATIVE<br>MEMBERSHIP DATA | FAMILY MEMBERS PAYING HALF                                    | 89  |
|------------------|---------|----------------------------------------------|---------------------------------------------------------------|-----|
| DECEASED         | 6       |                                              | TOTAL FAMILY UNIT MEMBERS                                     | 175 |
| DROPPED MEMBERS  |         |                                              | Women Percentage Fiscal Year Goal: 42%                        |     |
| DROPPED CLUBS: 0 |         | 8 CLUBS OF 32 ADDED 1 OR MORE<br>NEW MEMBERS | GENDER DISTRIBUTION   MALE 444 (57.51%)   FEMALE 328 (42.49%) |     |